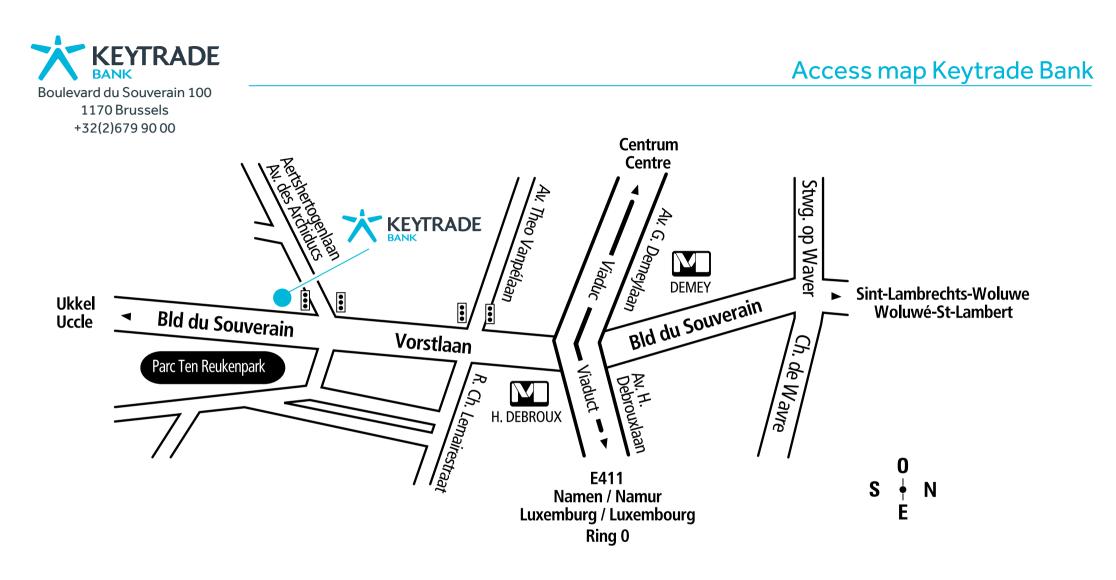

## From l'E411 Namur-Brussels

Leave de motorway before de viaduct (»Autres Directions»).

at the 3rd traffic lights: turn left onto the Boulevard du Souverain and drive under the viaduct (direction «Bois de la Cambre»). Keytrade Bank is located immediately after the second traffic lights..

## From de center of town

Take the direction E411 Namur. Drive past the university campus of the VUB-ULB. Leave dthe viaduct and take the direction of Watermael-Boitsfort and Herman-Debroux. At the first traffic lights, take right onto the Bld du Souverain.

Keytrade Bank is located immediately after the second traffic lights.

. . . . . .

From Uccle

Drive to the end of the Franklin Roosevelt Avenue. This avenue leads to the Boulevard du Souverain.

Keytrade Bank is located on the left-hand side, opposite from the Ten Reuken park.

## From Woluwé-St-Lambert

Drive onto the Boulevard du Souverain at the Mellaerts ponds. Drive under de viaduct. Keytrade Bank is located immediately after the second traffic lights.